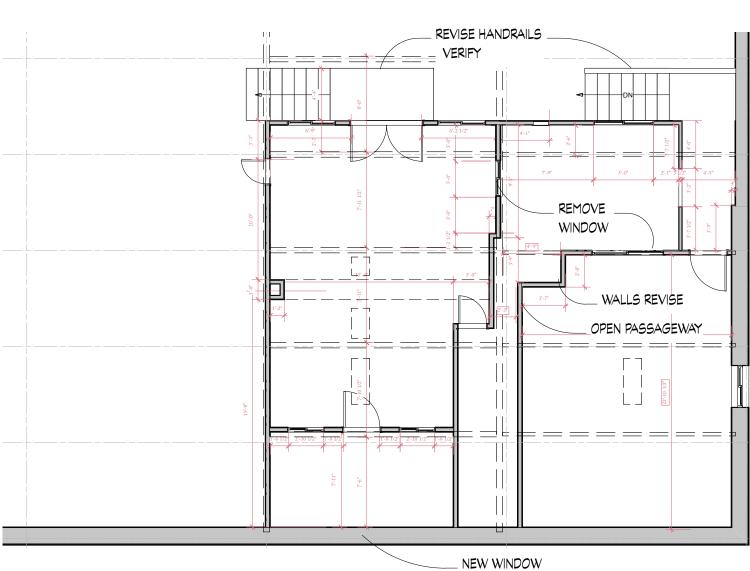

```
2.1 Scale: 1/4" = 1'-0"
```

4 MEZZANINE LEVEL PROPOSED: ELECTRICAL

3 UPPER LEVEL EXISTING, DEMOLITION PLAN 2.1 Scale: 1/8" = 1'-0"

2 MEZZANINE LEVEL PROPOSED: RCP & LIGHTING 2.1 Scale: 1/4" = 1'-0"

HVAC COMPONENTS NOT SHOWN, TBD

(N) FLOORING TYP.

\_BUILT-IN CABS W/ \_NEW SKYLIGHT WITH INTEGRAL LIGHTING \_\_WALL MT. TV SET INTO CAB. \_FINISH WALL W (N) DOOR \_IT EQUIP CABINET

\_\_DEMO (E) WINDOW

\_RELOCATE SERVER RACK

\_NEW ACCESS DOOR 2468

SECURE BOTH SIDES

\_RECONFIGURE OR NEW WORKSTATIONS BY OWNER

NEW SLIDING GLASS DOORS LOCKING, W/ PRIVACY SCREEN

NEW WALLS W/ ACOUSTIC INSUL.

(N) FLOORING TYP.

\_(N) WORKSTATIONS, (E) FILES BY

MCDL Job # Version