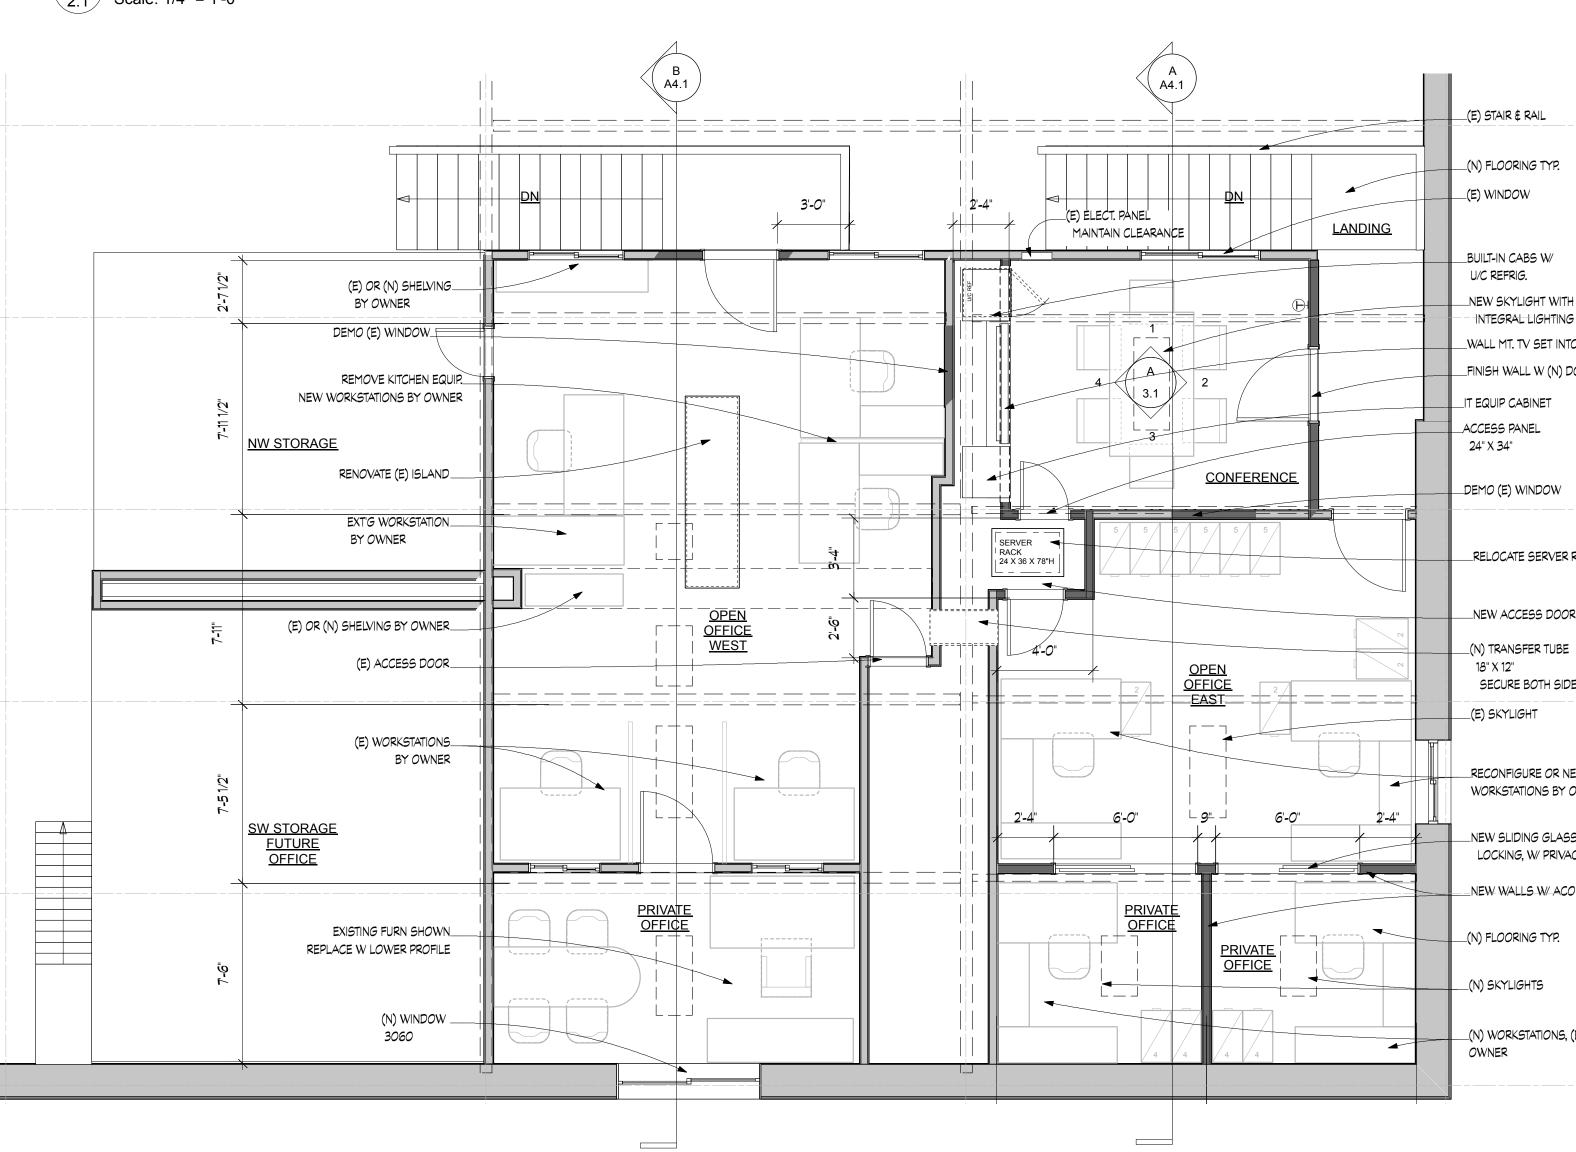

```
2.1 Scale: 1/4" = 1'-0"
```

4 MEZZANINE LEVEL PROPOSED: ELECTRICAL

3 UPPER LEVEL EXISTING, DEMOLITION PLAN 2.1 Scale: 1/8" = 1'-0"

2 MEZZANINE LEVEL PROPOSED: RCP & LIGHTING 2.1 Scale: 1/4" = 1'-0"

HVAC COMPONENTS NOT SHOWN, TBD

(N) FLOORING TYP.

\_BUILT-IN CABS W/ \_NEW SKYLIGHT WITH INTEGRAL LIGHTING \_\_WALL MT. TV SET INTO CAB. \_FINISH WALL W (N) DOOR \_IT EQUIP CABINET

\_\_DEMO (E) WINDOW

\_RELOCATE SERVER RACK

\_NEW ACCESS DOOR 2468

SECURE BOTH SIDES

\_RECONFIGURE OR NEW WORKSTATIONS BY OWNER

NEW SLIDING GLASS DOORS LOCKING, W/ PRIVACY SCREEN

NEW WALLS W/ ACOUSTIC INSUL.

(N) FLOORING TYP.

\_(N) WORKSTATIONS, (E) FILES BY

MCDL Job # Version