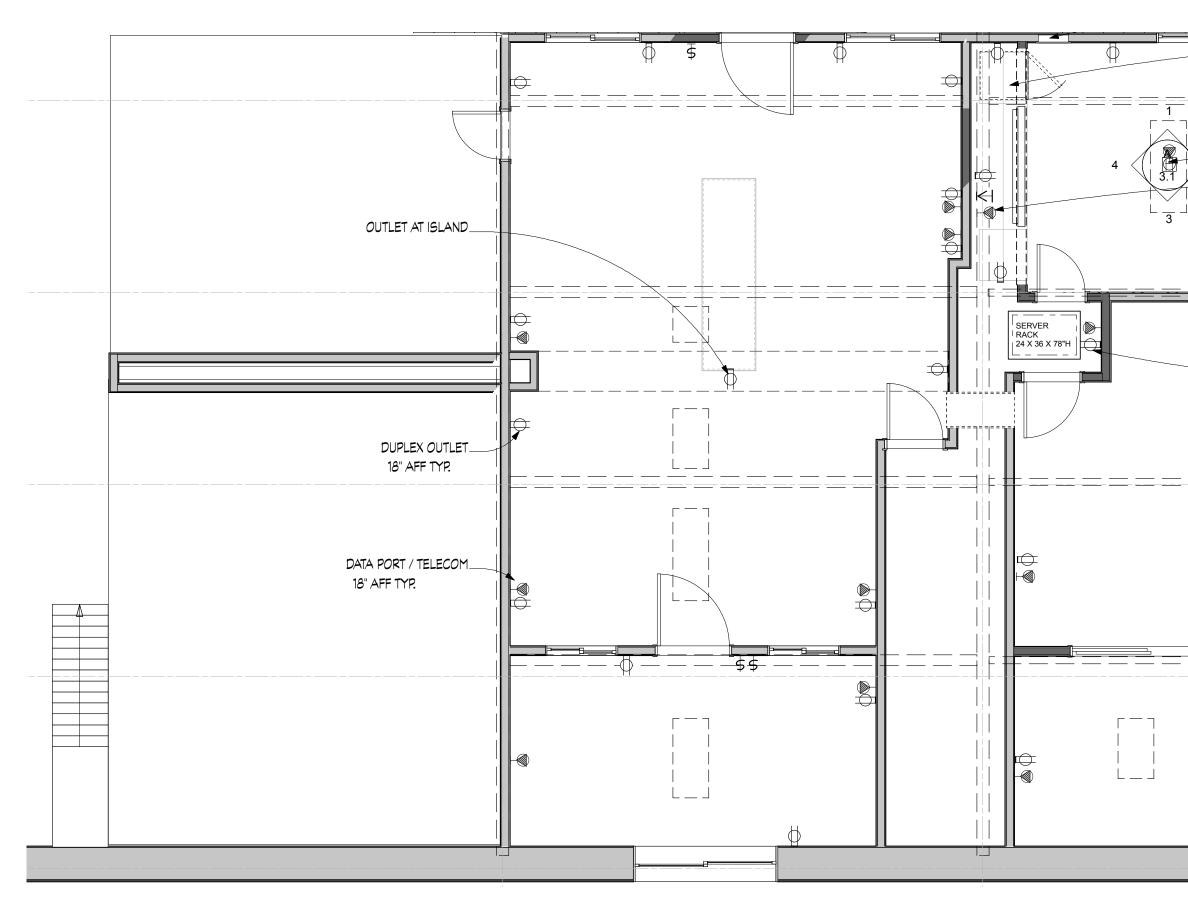

```
2.1 Scale: 1/4" = 1'-0"
```

4 MEZZANINE LEVEL PROPOSED: ELECTRICAL

3 UPPER LEVEL EXISTING, DEMOLITION PLAN 2.1 Scale: 1/8" = 1'-0"

2 MEZZANINE LEVEL PROPOSED: RCP & LIGHTING 2.1 Scale: 1/4" = 1'-0"

HVAC COMPONENTS NOT SHOWN, TBD

(N) FLOORING TYP.

\_BUILT-IN CABS W/ \_NEW SKYLIGHT WITH INTEGRAL LIGHTING \_\_WALL MT. TV SET INTO CAB. \_FINISH WALL W (N) DOOR \_IT EQUIP CABINET

\_\_DEMO (E) WINDOW

\_RELOCATE SERVER RACK

\_NEW ACCESS DOOR 2468

SECURE BOTH SIDES

\_RECONFIGURE OR NEW WORKSTATIONS BY OWNER

NEW SLIDING GLASS DOORS LOCKING, W/ PRIVACY SCREEN

NEW WALLS W/ ACOUSTIC INSUL.

(N) FLOORING TYP.

\_(N) WORKSTATIONS, (E) FILES BY

MCDL Job # Version