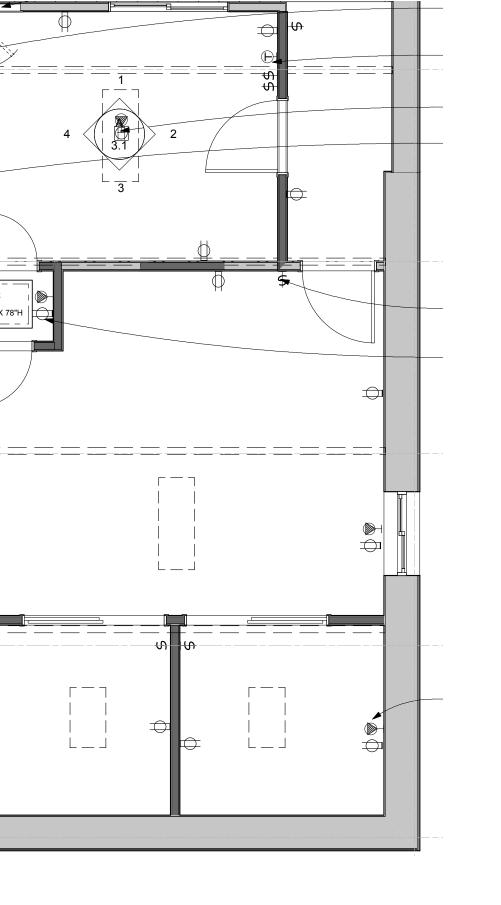

(N) FLOORING TYP.

\_BUILT-IN CABS W/ \_NEW SKYLIGHT WITH INTEGRAL LIGHTING \_\_WALL MT. TV SET INTO CAB. \_FINISH WALL W (N) DOOR \_IT EQUIP CABINET

\_\_DEMO (E) WINDOW

\_RELOCATE SERVER RACK

\_NEW ACCESS DOOR 2468

SECURE BOTH SIDES

\_RECONFIGURE OR NEW WORKSTATIONS BY OWNER

NEW SLIDING GLASS DOORS LOCKING, W/ PRIVACY SCREEN

NEW WALLS W/ ACOUSTIC INSUL.

(N) FLOORING TYP.

\_(N) WORKSTATIONS, (E) FILES BY

MCDL Job # Version