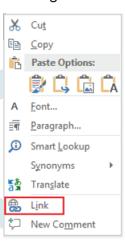

### Create a Hyperlink to a Location on the Web

- a. Select the URL (web link) that you want to insert as a hyperlink into a Word document.
- b. Right-click and choose Link to insert.

- c. Type or paste your URL in the Address field and whatever text you wish in the Text to Display field.
- b. Select OK to confirm.