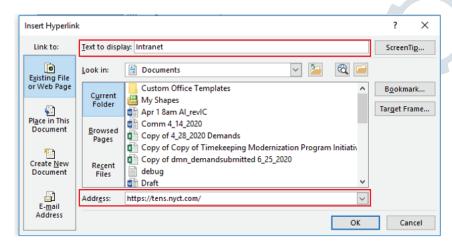

### Create a Hyperlink to a Location on the Web

- a. Select the URL (web link) that you want to insert as a hyperlink into a Word document.
- b. Right-click and choose Link to insert.

- c. Type or paste your URL in the Address field and whatever text you wish in the Text to Display field.
- b. Select OK to confirm.